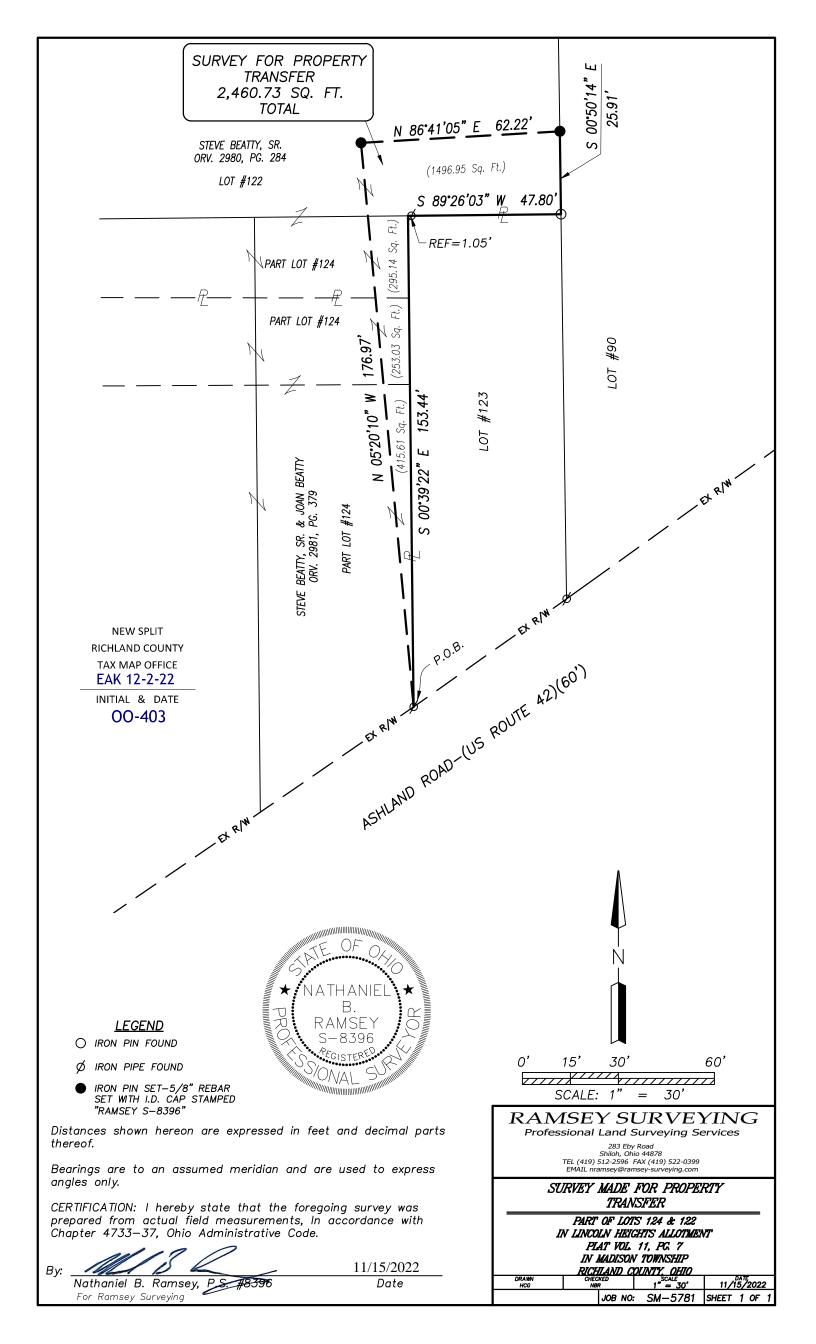

## **LEGAL DESCRIPTION**

Situated in the Township of Madison, County of Richland, State of Ohio, and being a part of Lot 124 and part of Lot 122, Lincoln Heights Allotment, as shown on plat volume 11, page 7, being more particularly described as follows:

Beginning for the same at an iron pipe found and accepted as marking the southeast corner of Lot 124 and being on the north right of way line of Ashland Road-(US Route 42) (60' R/W);

Thence, the following FIVE courses:

- 1. North 05 degrees 20 minutes 10 seconds West, 176.97 feet traversing aforementioned Lot 124 and aforementioned lot 122 to an iron pin set;
- 2. North 86 degrees 41 minutes 05 seconds East, 62.22 feet traversing said Lot 122 to an iron pin set on the east line of said Lot 122;
- 3. South 00 degrees 50 minutes 14 seconds East, 25.91 feet along said east line of Lot 122 to an iron pin found in the southeast corner thereof, said iron pin also being in the northeast corner of aforementioned Lot 123:
- 4. South 89 degrees 26 minutes 03 seconds West, 47.80 feet along the north line of said Lot 123 to a point in the northwest corner thereof, passing through an iron pipe found for reference at 46.75 feet;
- 5. South 00 degrees 39 minutes 22 seconds East, 153.44 feet along the west line of said Lot 123 to the **Place of Beginning** and containing a total of 2,460.73 Sq. Ft., of which 1,496.95 Sq. Ft. are located within said Part Lot 122 and 963.78 Sq. Ft. are located within said Part Lot 124, more or less, and subject to all legal highways, easements, leases, servitudes, and use restrictions of record.

Bearings are to an assumed meridian and are used to express angles only.

Iron pins set are 5/8" rebar with plastic cap stamped "Ramsey S-8396".

According to a survey made in November, 2022 by Nathaniel B. Ramsey, Ohio Registered Professional Surveyor No. 8396.

Prior Deed Reference: official record volume 2980, page 284 official record volume 2981, page 379

RICHLAND COUNTY TAX MAP OFFICE

**NEW SPLIT** 

EAK 12-2-22 INITIAL & DATE 00-403

Professional Surveyor No. 8396