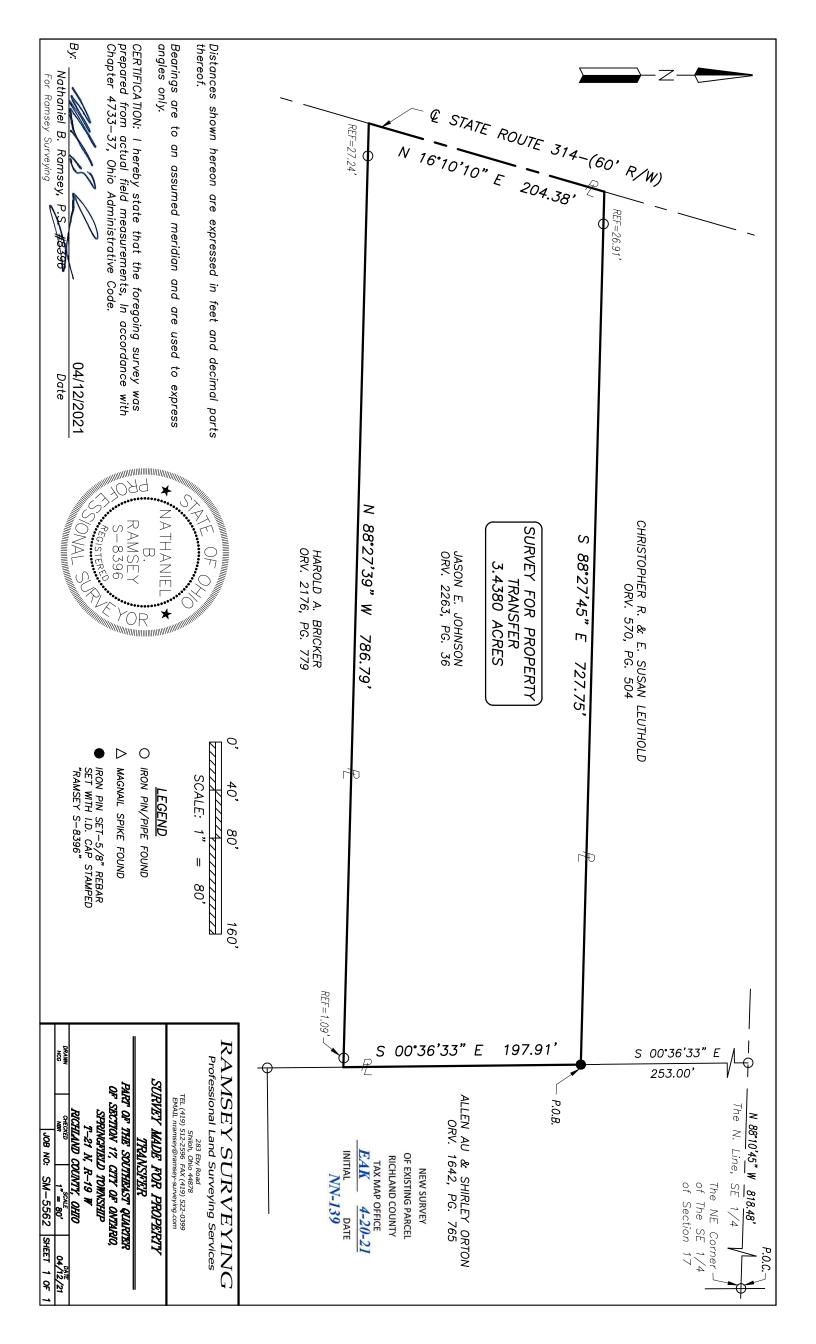

## **LEGAL DESCRIPTION**

**Situated** in the City of Ontario, Township of Springfield, County of Richland, State of Ohio; being a part of the Southeast Quarter of Section 17, Township 21-North, Range 19-West, and being a parcel conveyed to Jason E. Johnson by official record volume 2263, page 36, being more particularly described as follows:

Commencing at an iron pin found and accepted as being the Northeast corner of said Quarter;

Thence, North 88 degrees 10 minutes 45 seconds West, 818.48 feet along the north line of said Quarter to an iron pin found in the northeast corner of a parcel conveyed to Christopher R. and E. Susan Leuthold by official record volume 570, page 504;

Thence, **South 00 degrees 36 minutes 33 seconds East, 253.00 feet** along the east line of said Leuthold parcel to an iron pin set in the southeast corner thereof, said iron pin also being on the west line of a parcel conveyed to Allen Au and Shirley Orton by official record volume 1642, page 765, and being the **Place of Beginning** of the parcel herein described;

Thence, the following FOUR Courses:

- 1. **South 00 degrees 36 minutes 33 seconds East, 197.91 feet** along the west line of the said Allen Au and Shirley Orton parcel to a point in the northeast corner of a parcel conveyed to Harold A. Bricker by official record volume 2176, page 779;
- 2. North 88 degrees 27 minutes 39 seconds West, 786.79 feet along the north line of said Bricker parcel to a point on the centerline of State Route 314-(60'R/W), and passing through an iron pin found for reference at 1.09 feet and 759.55 feet, respectively;
- 3. North 16 degrees 10 minutes 10 seconds East, 204.38 feet along the said centerline of State Route 314 to a point in the southwest corner of aforementioned Leuthold parcel, being referenced by an iron pin found South 88 degrees 27 minutes 45 seconds East, 26.91 feet therefrom;
- 4. **South 88 degrees 27 minutes 45 seconds East, 727.75 feet** along the south line of said Leuthold parcel to the **Place of Beginning** containing 3.4380 acres, more or less, and subject to all legal highways, easements, leases, and use restrictions of record.

Bearings are based on an assumed meridian and are used to express angles only.

Iron pins set are 5/8" diameter rod with plastic cap stamped "Ramsey S-8396".

According to a survey made in April 2021 by Nathaniel B. Ramsey, Ohio Registered Professional Surveyor No. 8396.